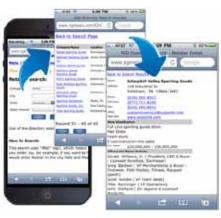

# 2) Online:

One year of access to the online directory that runs in any browser including mobile

In the fast-changing retail landscape, it's more important than ever to stay current with the latest changes and personnel moves at your customers and your competitors. The SGI Directory is the best resource for finding customers, finding contacts and keeping up with the many changes in our industry.

### On your PC... In your browser... On your phone...

SGI Directory Online is compatible with most smartphone browsers

Additional licenses for the **PC Edition** and **Online Access** are just \$20 per seat. Call or e-mail for a quote to equip your sales team! SGI Directory PC Edition installs on your Windows PC